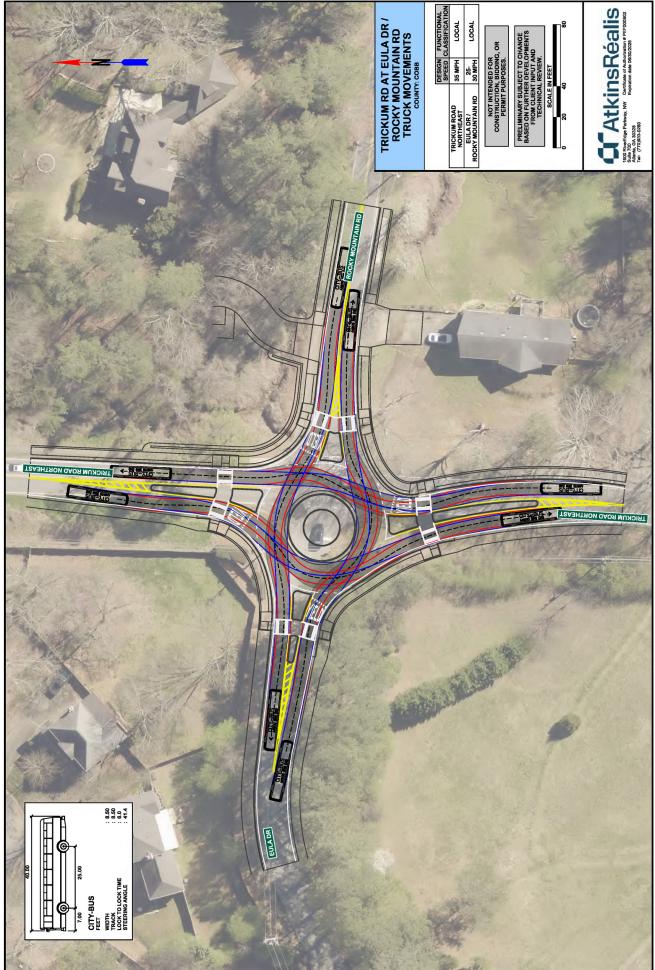

# Share Your Feedback!

Complete the comment form by scanning the QR code r going to https://bit.ly/Trickum-EulaFeedback Trickum Rd at Rocky Mtn Rd/Eula Dr Roundabout Project (Project # B2446)

4

**Proposed Concept Layout** 