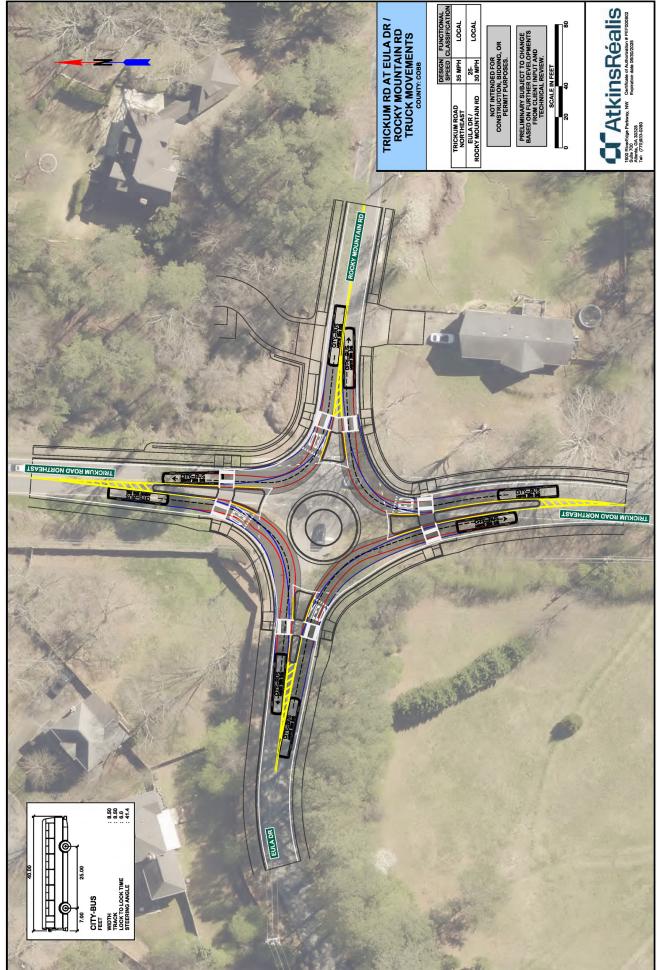

# Share Your Feedback!

Complete the comment form by scanning the QR code r going to https://bit.ly/Trickum-EulaFeedback Trickum Rd at Rocky Mtn Rd/Eula Dr Roundabout Project (Project # B2446)

4

**Proposed Concept Layout** 