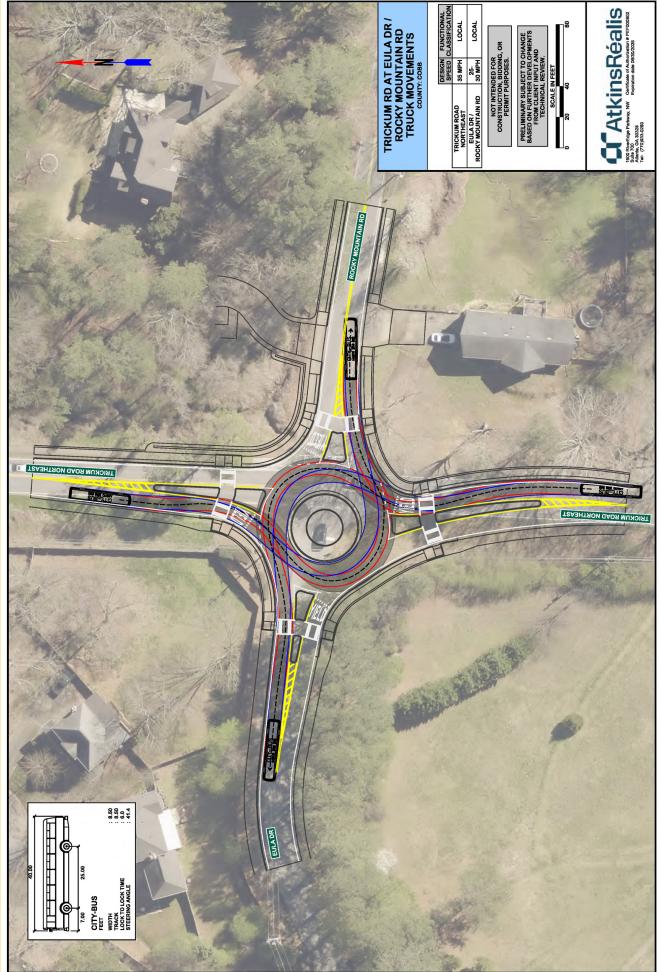

# Share Your Feedback!

Complete the comment form by scanning the QR code r going to https://bit.ly/Trickum-EulaFeedback Trickum Rd at Rocky Mtn Rd/Eula Dr Roundabout Project (Project # B2446)

4

**Proposed Concept Layout** 