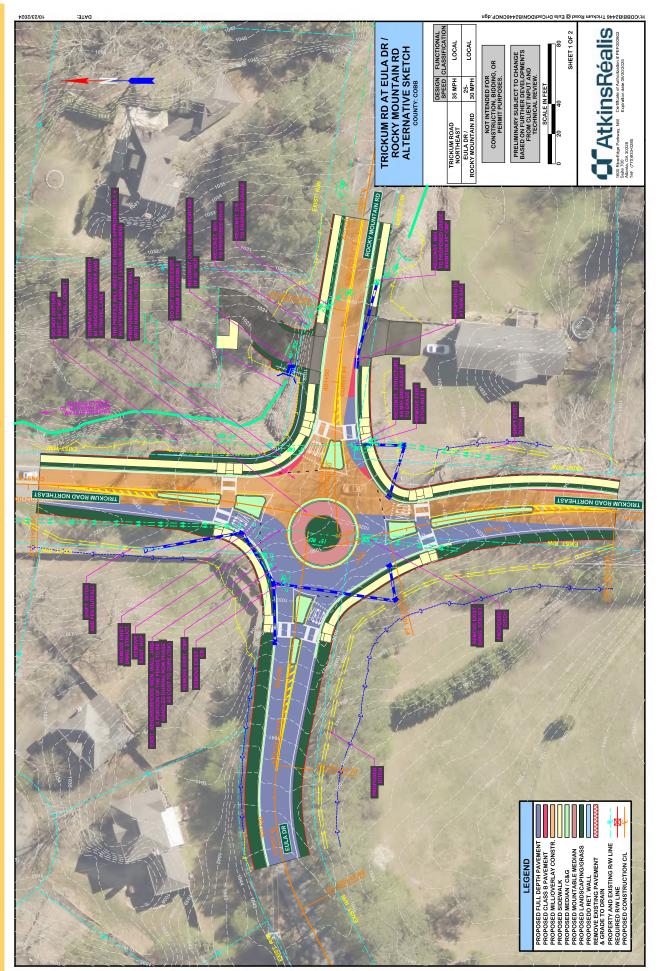

# Share Your Feedback!

Complete the comment form by scanning the QR code r going to https://bit.ly/Trickum-EulaFeedback Trickum Rd at Rocky Mtn Rd/Eula Dr Roundabout Project (Project # B2446)

4

**Proposed Concept Layout** 