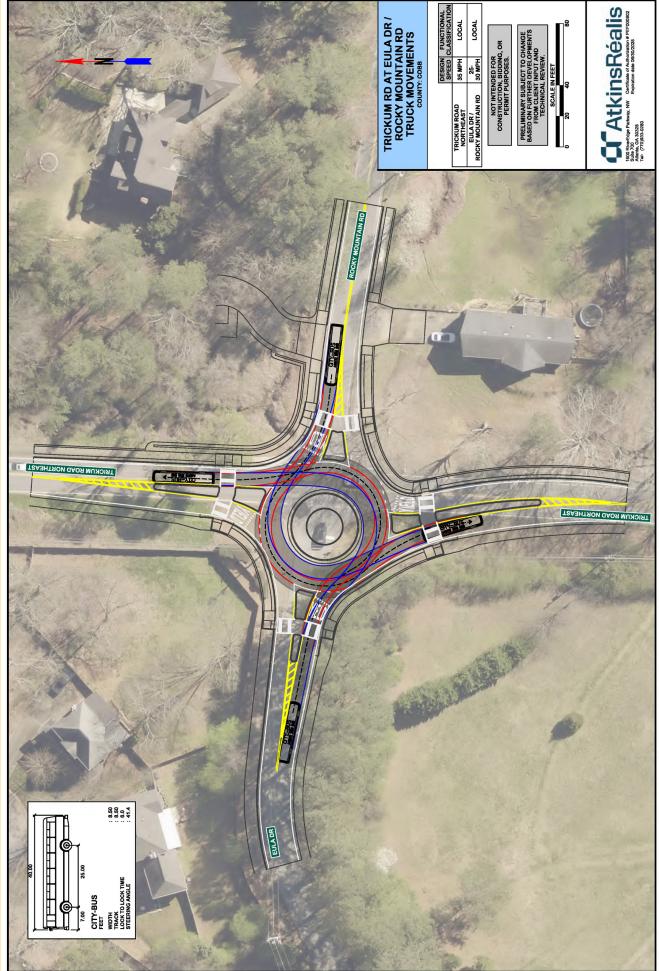

# Share Your Feedback!

Complete the comment form by scanning the QR code r going to https://bit.ly/Trickum-EulaFeedback Trickum Rd at Rocky Mtn Rd/Eula Dr Roundabout Project (Project # B2446)

4

**Proposed Concept Layout** 